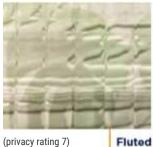

## **Custom Glass Options**

These 8 options are offered through a semi-custom order on ANY door we offer but must be ordered in advance.

- Rain
- Fluted/Reeds
- Grain
- Sandblast
- White Laminated
- Glue Chip