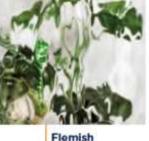

## Standard Glass Options

These 2 options are our most common glass options offered on almost all of our doors throughout our collections within the catalog.

- Clear Beveled
- **Flemish**
- Seedy Baroque