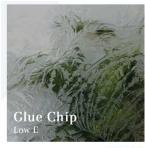

## **Custom Glass Options**

These 8 options are offered through a semi-custom order on ANY door we offer but must be ordered in advance.

- Rain
- Fluted/Reeds
- Grain
- Sandblast
- White Laminated
- Glue Chip