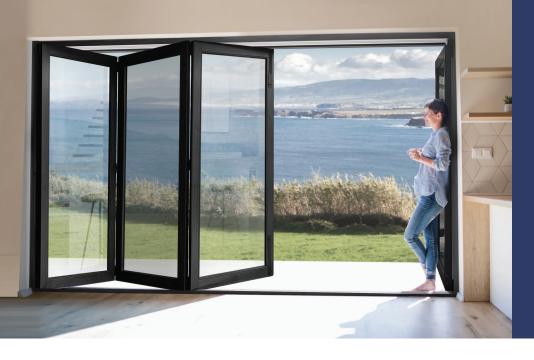

## MASTER-CRAFTED BIFOLD DOORS

Enjoy Seasonless Outdoor Living

Extend your living space to enjoy nature year round with DSA's Master-Crafted Bifold Doors. When Bifold Doors are closed, you'll enjoy natural light and panoramic views of your property. When they're open, the glass panels fold accordion style to maximize your open space. Adding a folding glass door is the easiest way to open up your home, maximizing entertaining and living spaces.