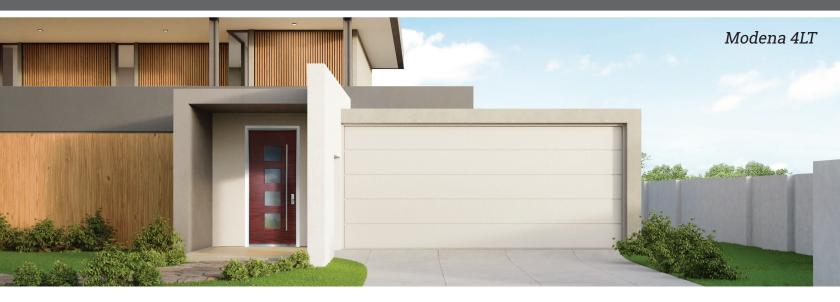

Mynstellay

Exclusively available at DSA Doors

Our Wynstellar Collection combines modern design with industry-leading technologies, including encapsulated Accoya wood, CLPF construction, and Low E glass. Wynstellar doors outlast challenging environments with style.

- 2 Modena units feature an innovative CLPF core, which utilizes recyclable foam and hardwood veneer for the highest thermal performance.
- 3 Includes Low E coated glass, which sheilds your interior from ultraviolet and infrared light without compromising your home's visible light.
- Offers a five year limited warranty without any overhang required or paint restricitions, due to it's impressive durability.