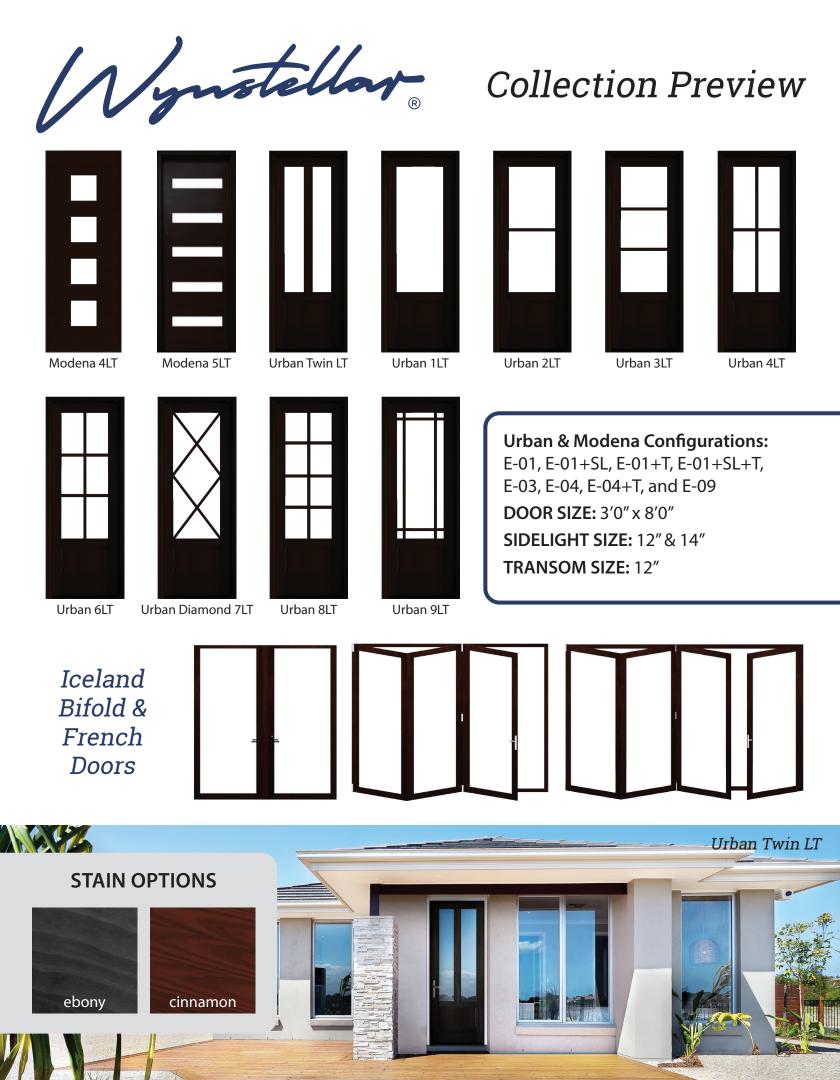

Mynstellay

Exclusively available at DSA Doors

Our Wynstellar Collection combines modern design with industry-leading technologies, including encapsulated Accoya wood, CLPF construction, and Low E glass. Wynstellar doors outlast challenging environments with style.

| 0 | Constructed with encapsulated Accoya wood, an       |
|---|-----------------------------------------------------|
|   | enhanced and stabilized wood that resists moisture, |
|   | shrinkage, swelling, jamming, insects and fungi     |
|   | damage.                                             |

- 2 Modena units feature an innovative CLPF core, which utilizes recyclable foam and hardwood veneer for the highest thermal performance.
- 3 Includes Low E coated glass, which sheilds your interior from ultraviolet and infrared light without compromising your home's visible light.
- Offers a five year limited warranty without any overhang required or paint restricitions, due to it's impressive durability.