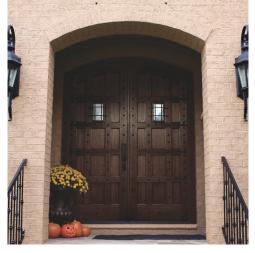

## Master-Crafted Custom Capabilities

DOLS

- **Custom Timber:** In addition to our standard Mahogany, Knotty Alder, and Accoya, our Custom department offers Walnut, White Oak, primed Mahogany, and primed Accoya.
- **Custom Glass:** Choose from Baroque, Clear, Clear Beveled, Flemish, Fluted, Gluechip, Grain, Rain, Sandblasted, Seedy, Seedy Baroque, White Laminated, and Leaded Glass designs.
- **Custom Sizes:** We can custom-fit doors to any existing opening or specifications.
- Custom Configurations: Design your own configuration by sending us a photo or drawing.
- Custom Decorative Elements: Our skilled artisans can create personalized wrought iron designs.
- Custom Rated Units: For coastal homes, DSA can make custom DP-50 and Impact Rated Units.