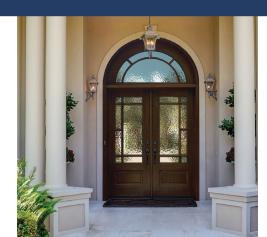

## Master-Crafted Custom Capabilities

DOLS

- **Custom Timber:** In addition to our standard Mahogany, Knotty Alder, and Accoya, our Custom department offers Walnut, White Oak, primed Mahogany, and primed Accoya.
- **Custom Glass:** Choose from Baroque, Clear, Clear Beveled, Flemish, Fluted, Gluechip, Grain, Rain, Sandblasted, Seedy, Seedy Baroque, White Laminated, and Leaded Glass designs.
- **Custom Sizes:** We can custom-fit doors to any existing opening or specifications.
- Custom Configurations: Design your own configuration by sending us a photo or drawing.
- Custom Decorative Elements: Our skilled artisans can create personalized wrought iron designs.
- Custom Rated Units: For coastal homes, DSA can make custom DP-50 and Impact Rated Units.

View our Custom Door Gallery at www. DSADoors.com/ Custom-Door-Gallery