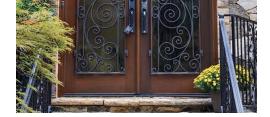

## Master-Crafted Custom Capabilities

DOLS

- **Custom Timber:** In addition to our standard Mahogany, Knotty Alder, and Accoya, our Custom department offers Walnut, White Oak, primed Mahogany, and primed Accoya.
- **Custom Glass:** Choose from Baroque, Clear, Clear Beveled, Flemish, Fluted, Gluechip, Grain, Rain, Sandblasted, Seedy, Seedy Baroque, White Laminated, and Leaded Glass designs.
- **Custom Sizes:** We can custom-fit doors to any existing opening or specifications.
- Custom Configurations: Design your own configuration by sending us a photo or drawing.
- Custom Decorative Elements: Our skilled artisans can create personalized wrought iron designs.
- Custom Rated Units: For coastal homes, DSA can make custom DP-50 and Impact Rated Units.