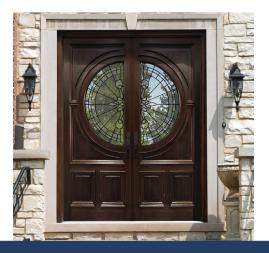

## Master-Crafted Custom Capabilities

DOLS

- **Custom Timber:** In addition to our standard Mahogany, Knotty Alder, and Accoya, our Custom department offers Walnut, White Oak, primed Mahogany, and primed Accoya.
- **Custom Glass:** Choose from Baroque, Clear, Clear Beveled, Flemish, Fluted, Gluechip, Grain, Rain, Sandblasted, Seedy, Seedy Baroque, White Laminated, and Leaded Glass designs.
- **Custom Sizes:** We can custom-fit doors to any existing opening or specifications.
- Custom Configurations: Design your own configuration by sending us a photo or drawing.
- Custom Decorative Elements: Our skilled artisans can create personalized wrought iron designs.
- Custom Rated Units: For coastal homes, DSA can make custom DP-50 and Impact Rated Units.