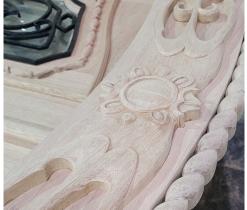

## Master-Crafted Custom Capabilities

DOLS

- **Custom Timber:** In addition to our standard Mahogany, Knotty Alder, and Accoya, our Custom department offers Walnut, White Oak, primed Mahogany, and primed Accoya.
- **Custom Glass:** Choose from Baroque, Clear, Clear Beveled, Flemish, Fluted, Gluechip, Grain, Rain, Sandblasted, Seedy, Seedy Baroque, White Laminated, and Leaded Glass designs.
- **Custom Sizes:** We can custom-fit doors to any existing opening or specifications.
- Custom Configurations: Design your own configuration by sending us a photo or drawing.
- Custom Decorative Elements: Our skilled artisans can create personalized wrought iron designs.
- Custom Rated Units: For coastal homes, DSA can make custom DP-50 and Impact Rated Units.