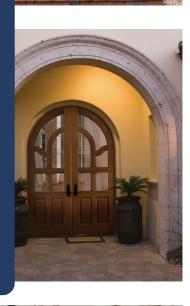

## Master-Crafted Custom Capabilities

DOLS

- **Custom Timber:** In addition to our standard Mahogany, Knotty Alder, and Accoya, our Custom department offers Walnut, White Oak, primed Mahogany, and primed Accoya.
- **Custom Glass:** Choose from Baroque, Clear, Clear Beveled, Flemish, Fluted, Gluechip, Grain, Rain, Sandblasted, Seedy, Seedy Baroque, White Laminated, and Leaded Glass designs.
- **Custom Sizes:** We can custom-fit doors to any existing opening or specifications.
- Custom Configurations: Design your own configuration by sending us a photo or drawing.
- Custom Decorative Elements: Our skilled artisans can create personalized wrought iron designs.
- Custom Rated Units: For coastal homes, DSA can make custom DP-50 and Impact Rated Units.

View our Custom Door Gallery at www. DSADoors.com/ Custom-Door-Gallery