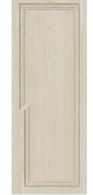

### HINGES:

Black or Nickel 4"x4" hinge

**ASHLEY 1P** 

PRI-A.CP10

ASHLEY 1P MAH-A.CP10

ASHLEY 1P WAL-A.CP10

ASHLEY 3P PRI-A.CP10

ASHLEY 3P MAH-A.CP10