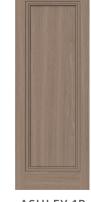

# CONTEMPORARY PANEL

**CONFIGURATION: INT-01** 

**CONSTRUCTION:** Solid FJLB

DOOR THICKNESS: 1 3/4"

**DOOR WIDTH:** 36", 32", 28", or 24"

**DOOR HEIGHT: 96"** 

### STAIN-GRADE VENEER:

White Oak, Mahogany, or Walnut

### HINGES:

Black or Nickel 4"x4" hinge

**ASHLEY 1P** 

PRI-A.CP10

ASHLEY 1P MAH-A.CP10

ASHLEY 1P WAL-A.CP10

ASHLEY 3P PRI-A.CP10

ASHLEY 3P MAH-A.CP10