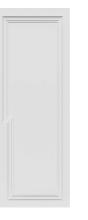

# TEXTURE AND GROOVES

**CONFIGURATION:** INT-01

**DOOR THICKNESS:** 1 3/4"

**DOOR HEIGHT: 96"** 

PAINT-GRADE VENEER:

STAIN-GRADE VENEER:

STANDARD FRAME:

PREMIUM FRAME: