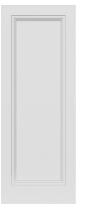

# CONTEMPORARY PANEL

**CONFIGURATION: INT-01** 

**CONSTRUCTION:** Solid FJLB

DOOR THICKNESS: 1 3/4"

**DOOR WIDTH:** 36", 32", 28", or 24"

**DOOR HEIGHT: 96"** 

### **PAINT-GRADE VENEER:**

Primed High Density Fiberboard (HDF)

### HINGES:

Black or Nickel 4"x4" hinge

**ASHLEY 1P** 

PRI-A.CP10

ASHLEY 1P MAH-A.CP10

ASHLEY 1P WAL-A.CP10

ASHLEY 3P PRI-A.CP10

ASHLEY 3P MAH-A.CP10