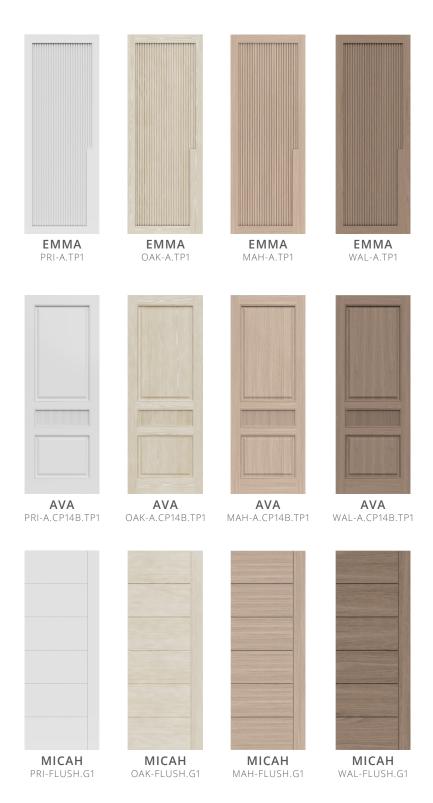

# TEXTURE AND GROOVES

**CONFIGURATION:** INT-01

**DOOR THICKNESS:** 1 3/4"

**DOOR HEIGHT: 96"** 

PAINT-GRADE VENEER:

STAIN-GRADE VENEER:

STANDARD FRAME:

PREMIUM FRAME:

DOOR PREP:

HINGES:

White Oak, Mahogany, or Walnut

Primed double rabbeted jambs with two sets of primed S4S or 445 casing.

Stain-grade double rabbeted jambs

with two sets of S4S or 445 casing.

Single Bore, 2 3/8" backset

Black or Nickel 4"x4" hinge

**CONSTRUCTION:** Solid FJLB

**DOOR WIDTH:** 36". 32". 28". or 24"

Primed High Density Fiberboard (HDF)