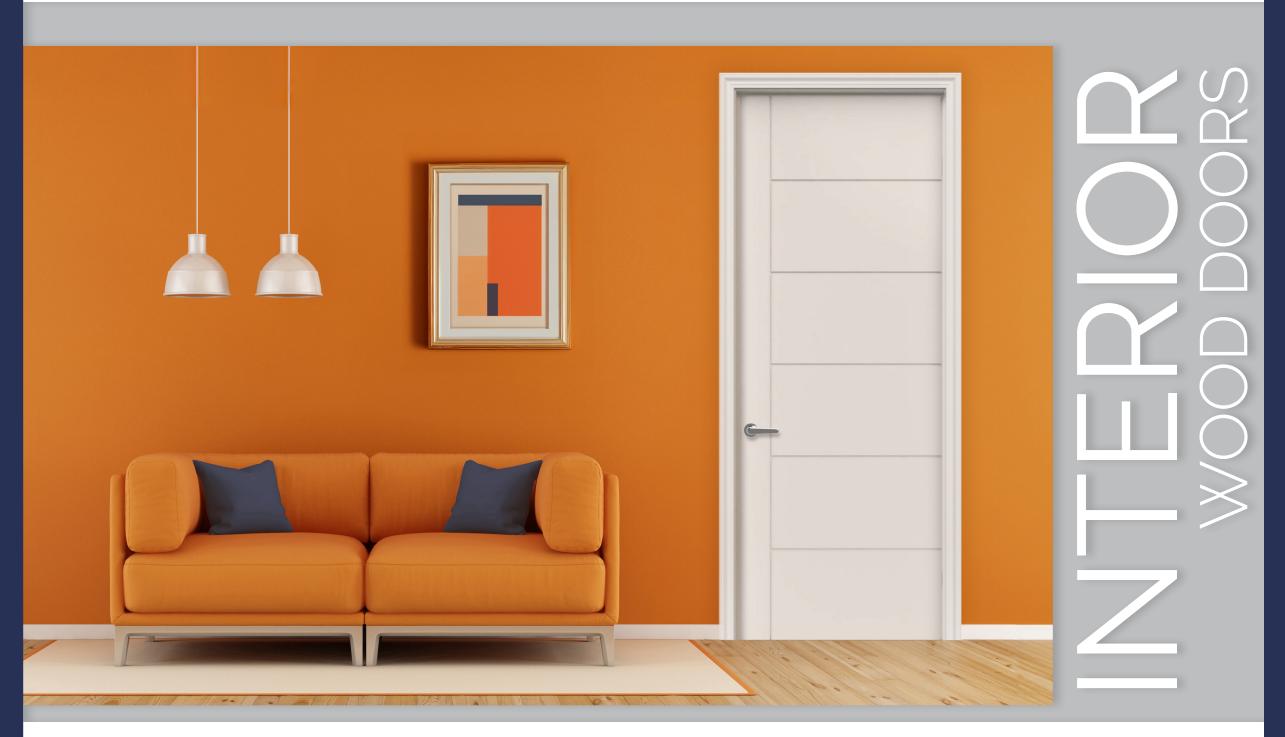

# INTERIOR

Bring DSA's master craftsmanship indoors with our new line of solid core Interior Wood Doors. The 8' tall interior doors are available in six different contemporary styles, with four wood veener options: Primed HDF, White Oak, Mahogany, or American Walnut.