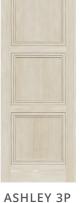

### HINGES:

Black or Nickel 4"x4" hinge

**ASHLEY 1P** 

PRI-A.CP10

ASHLEY 1P MAH-A.CP10

ASHLEY 1P WAL-A.CP10

ASHLEY 3P PRI-A.CP10

ASHLEY 3P MAH-A.CP10