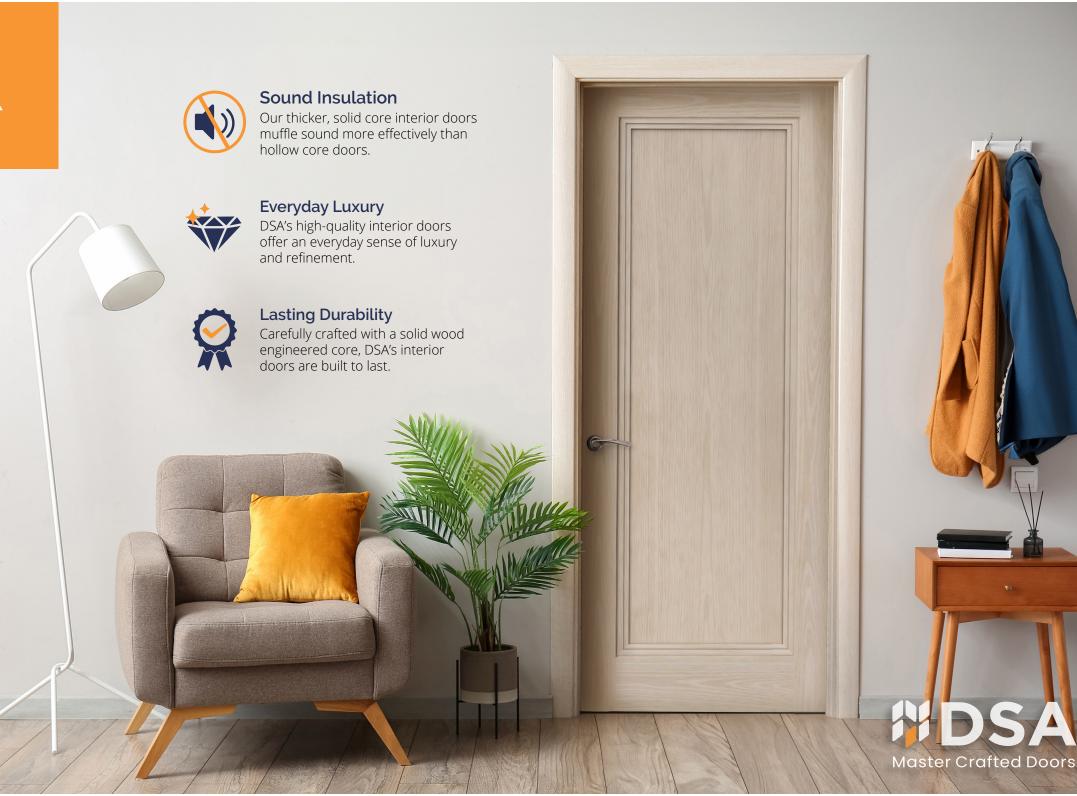

Our pre-hung doors feature finger-jointed, laminated jambs with kerf-mounted bubble seals. This design helps prevent door slamming and enhances acoustic dampening and temperature regulation between rooms.