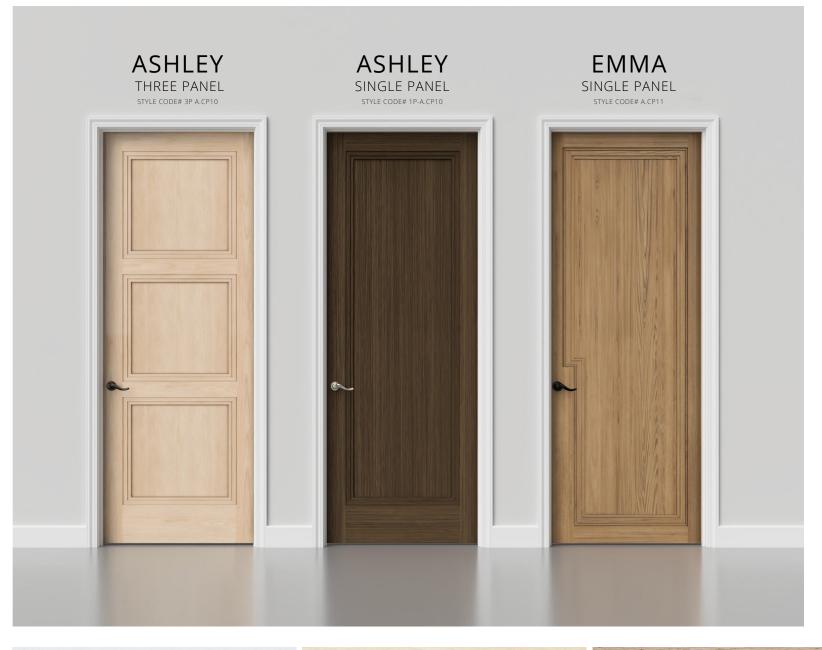

### HINGES:

Black or Nickel 4"x4" hinge

**ASHLEY 1P** 

PRI-A.CP10

ASHLEY 1P MAH-A.CP10

ASHLEY 1P WAL-A.CP10

ASHLEY 3P PRI-A.CP10

ASHLEY 3P MAH-A.CP10

ASHLEY 3P WAL-A.CP10

EMMA PRI-A CP10

OAK-A.CP10

EMMA OAK-A.CP10

EMMA MAH-A.CP10

EMMA WAL-A.CP10