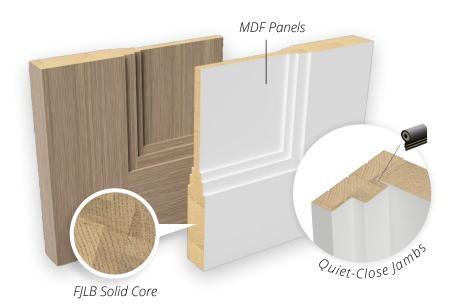

# CONTEMPORARY PANEL

**CONFIGURATION: INT-01** 

**CONSTRUCTION:** Solid FJLB

DOOR THICKNESS: 1 3/4"

**DOOR WIDTH:** 36", 32", 28", or 24"

**DOOR HEIGHT: 96"** 

### **PAINT-GRADE VENEER:**

Primed High Density Fiberboard (HDF)

### STAIN-GRADE VENEER:

White Oak, Mahogany, or Walnut