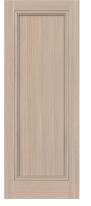

# CONTEMPORARY PANEL

**CONFIGURATION: INT-01** 

**CONSTRUCTION:** Solid FJLB

DOOR THICKNESS: 1 3/4"

**DOOR WIDTH:** 36", 32", 28", or 24"

**DOOR HEIGHT: 96"** 

### STAIN-GRADE VENEER:

White Oak, Mahogany, or Walnut

### HINGES:

Black or Nickel 4"x4" hinge

**ASHLEY 1P** 

PRI-A.CP10

ASHLEY 1P MAH-A.CP10

ASHLEY 1P WAL-A.CP10

ASHLEY 3P PRI-A.CP10

ASHLEY 3P MAH-A.CP10