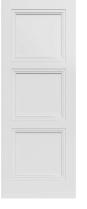

# CONTEMPORARY PANEL

**CONFIGURATION: INT-01** 

**CONSTRUCTION:** Solid FJLB

DOOR THICKNESS: 1 3/4"

**DOOR WIDTH:** 36", 32", 28", or 24"

**DOOR HEIGHT: 96"** 

### **PAINT-GRADE VENEER:**

Primed High Density Fiberboard (HDF)

### HINGES:

Black or Nickel 4"x4" hinge

**ASHLEY 1P** 

PRI-A.CP10

ASHLEY 1P MAH-A.CP10

ASHLEY 1P WAL-A.CP10

ASHLEY 3P PRI-A.CP10

ASHLEY 3P MAH-A.CP10