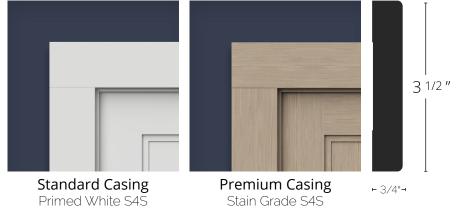

### STANDARD FRAME:

Primed double rabbeted jambs with two sets of primed S4S or 445 casing.

### PREMIUM FRAME:

Stain-grade double rabbeted jambs with two sets of S4S or 445 casing.

# CASING OPTIONS Standard Casing Primed White 445 Premium Casing Stain Grade 445