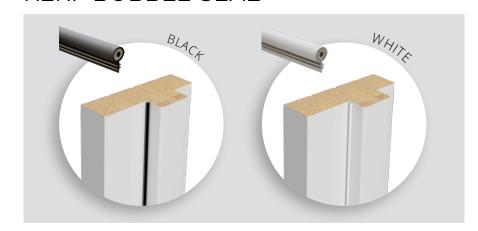

Our pre-hung doors feature finger-jointed, laminated jambs with kerf-mounted bubble seals. This design helps prevent door slamming and enhances acoustic dampening and temperature regulation between rooms.

## KERF BUBBLE SEAL