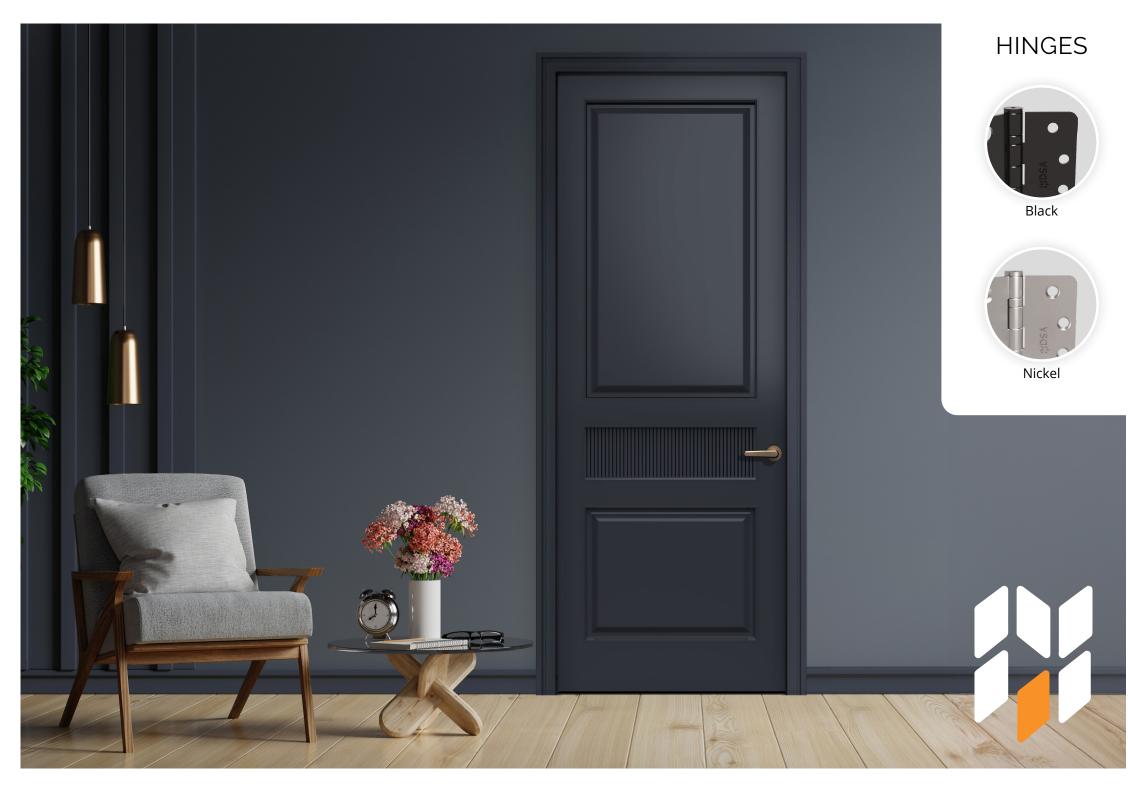

### HINGES:

Black or Nickel 4"x4" hinge

**ASHLEY 1P** 

PRI-A.CP10

ASHLEY 1P MAH-A.CP10

ASHLEY 1P WAL-A.CP10

ASHLEY 3P PRI-A.CP10

ASHLEY 3P MAH-A.CP10