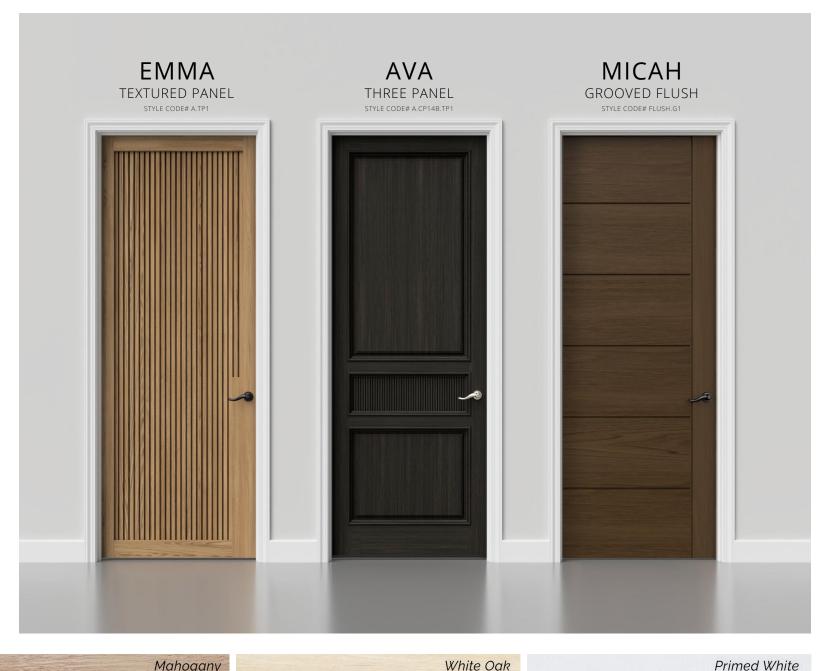

# TEXTURE AND GROOVES

**CONFIGURATION:** INT-01

**DOOR THICKNESS:** 1 3/4"

**DOOR HEIGHT: 96"** 

PAINT-GRADE VENEER:

STAIN-GRADE VENEER:

STANDARD FRAME:

PREMIUM FRAME:

DOOR PREP:

HINGES:

White Oak, Mahogany, or Walnut

Primed double rabbeted jambs with two sets of primed S4S or 445 casing.

Stain-grade double rabbeted jambs

with two sets of S4S or 445 casing.

Single Bore, 2 3/8" backset

Black or Nickel 4"x4" hinge

**CONSTRUCTION:** Solid FJLB

**DOOR WIDTH:** 36". 32". 28". or 24"

Primed High Density Fiberboard (HDF)